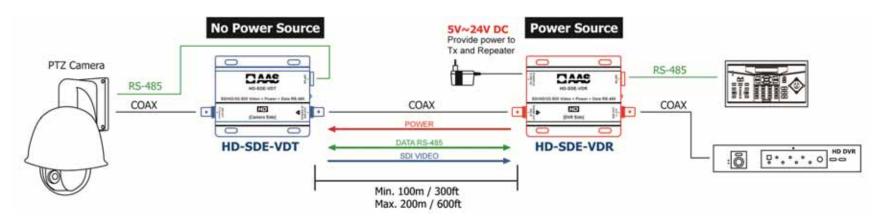

# SD/HD/3G-SDI Video + Power + Data RS-485 Transmission

HD-SDE-VDK

**SD-6** Kit with Tx and Rx

**Features:** 

- Data and power can be transmitted from the recorder side to the camera over the coax cable.
- Max. cable length (Belden 1694A): SD-SDI 400m/1300ft, HD-SDI 200m/600ft, 3G-SDI 140m/450ft
- 5V~24V DC

HD-SDE-VDT Transmitter SD-6b

HD-SDE-VDR Receiver SD-6a

\* The distance depends on the quality of the SDI signal from the HD camera source and also the Coax Cable & Connector

Pay careful attention to POWER IN/SDI OUT and POWER OUT/SDI IN when connecting the devices. Wrongful connection will burn the device.