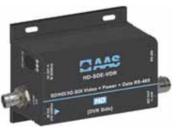

# SD/HD/3G-SDI Video + Power + Data RS-485 Transmission

HD-SDE-VDK

**SD-6** Kit with Tx and Rx

**Features:** 

- Data and power can be transmitted from the recorder side to the camera over the coax cable.
- Max. cable length (Belden 1694A): SD-SDI 400m/1300ft, HD-SDI 200m/600ft, 3G-SDI 140m/450ft
- 5V~24V DC

HD-SDE-VDT Transmitter SD-6b

HD-SDE-VDR Receiver SD-6a

\* The distance depends on the quality of the SDI signal from the HD camera source and also the Coax Cable & Connector

Pay careful attention to POWER IN/SDI OUT and POWER OUT/SDI IN when connecting the devices. Wrongful connection will burn the device.