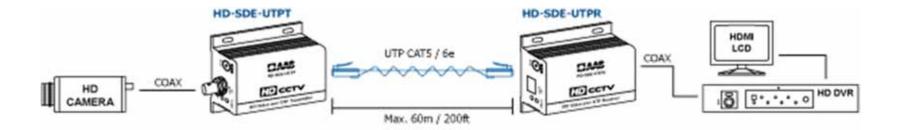

# SD/HD/3G-SDI Video Extender over CAT5/6 Kit

HD-SDE-UTPK SD-12

**Features:** 

• Max. 60m / 200ft transmission distance

• 5V~24V DC

HD-SDE-UTPT Transmitter SD-12a

HD-SDE-UTPR Receiver SD-12b

\* The distance depends on the quality of the SDI signal from the HD camera source and also the CAT5/6e Cable & RJ45 Jack