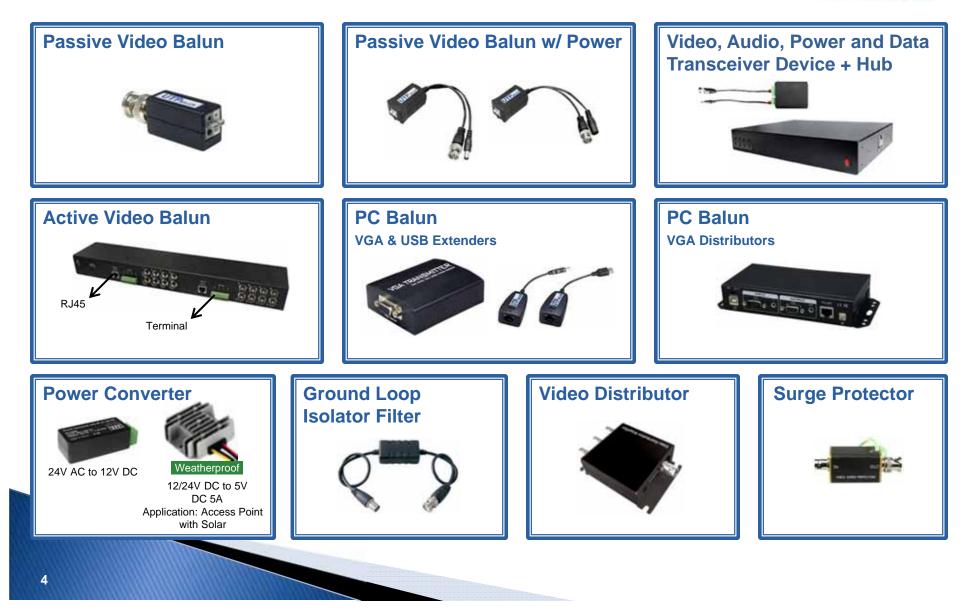

CCTV Transmission Solution, such as RG59/RG6



A Division of AAS Technology

Provides UTP Cable Transmission Solution, such as CAT5/CAT6

www.aas.com.tw www.utpbalun.com

Copyright © 2012. All Rights Reserved.

# Who is CAAS and UTPBALUN ?

- Factory in Taiwan & China with Quality Test Center QTC
- An R&D Dept. in Taiwan & U.S.A.
- Sales offices and warehouses in the U.S.A., Taiwan, and China

AAS Technology was founded to **provide all CCTV cable transmission solutions** to customers as well as offering OEM services that is of high quality and affordable prices. As a stepping stone into the market, AAS Technology acquired UTP Balun and is continuously growing.





#### Factory in Taiwan & China















# **AAS Tech Products**





## **UTP Balun Products**

UTP Cable Analog-UTP



# SD/HD/3G-SDI 1x2 Distribution

Amplifier & Extender for Becty Solution

- HD-SDE-122
- SD-1 Non Re-clocking function
- HD-SDE-122R SD-2 Re-clocking function max. 7 repeater connection

#### **Features:**

- Max. data rate up to 1485 Mbps
- Signal Type: SMPTE 292M, SMPTE 259M
- Cable equalization (Beldon 1694A) and signal retiming
- 5V DC (HD-SDE-122)
- 5V~24V DC (HD-SDE-122R)



\* The distance depends on the quality of the SDI signal from the HD camera source and also the Coax Cable & Connector







# SD/HD/3G-SDI Video Extender over CAT5/6 Kit

HD-SDE-UTPK SD-12

**Features:** 

• Max. 60m / 200ft transmission distance

• 5V~24V DC



HD-SDE-UTPT Transmitter SD-12a



HD-SDE-UTPR Receiver SD-12b



\* The distance depends on the quality of the SDI signal from the HD camera source a