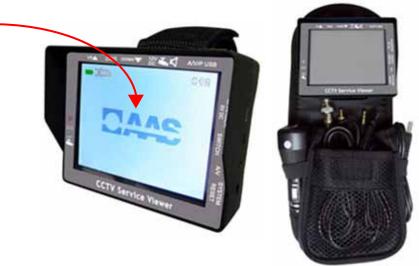

# 3.5" CCTV Service Viewer - Analog Only

• LCD35SV т-82

The only service monitor that provides 12V DC power to the camera which makes troubleshooting easier!

### **Features:**

- PAL / NTSC standard auto detection
- Display format 320 RGB x 240
- Provide power to 12V DC camera
- 6 hrs long operation time
- Audio & Video input
- Lithium Battery: 3.7V DC, 2200mA