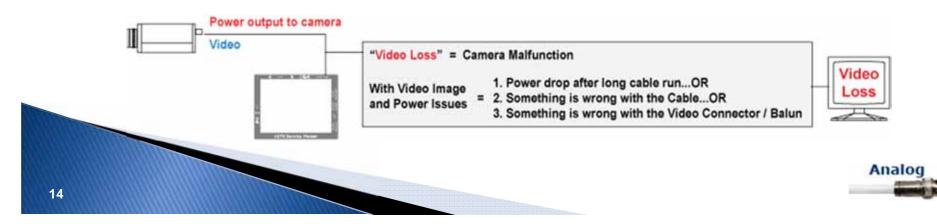

# 3.5" CCTV Service Viewer - Analog Only

• LCD35SV т-82

The only service monitor that provides 12V DC power to the camera which makes troubleshooting easier!