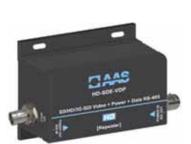

## **Repeater for** SD/HD/3G-SDI Video + Power + Data RS-485 Transmission

### **Features:**

- Data and power can be transmitted from the recorder side to the camera over the coax cable.
- Up to **7 repeaters** may be powered from the coax cable (*Requires 24V DC to power 2+ repeaters & Tx*)
- Max. cable length (Belden 1694A): SD-SDI 400m/1300ft, HD-SDI 200m/600ft, 3G-SDI 140m/450ft
- 5V~24V DC

\* The distance depends on the quality of the SDI signal from the HD camera source and also the Coax Cable & Connector

Pay PO Wro

Pay careful attention to POWER IN/SDI OUT and POWER OUT/SDI IN when connecting the devices. Wrongful connection will burn the device.