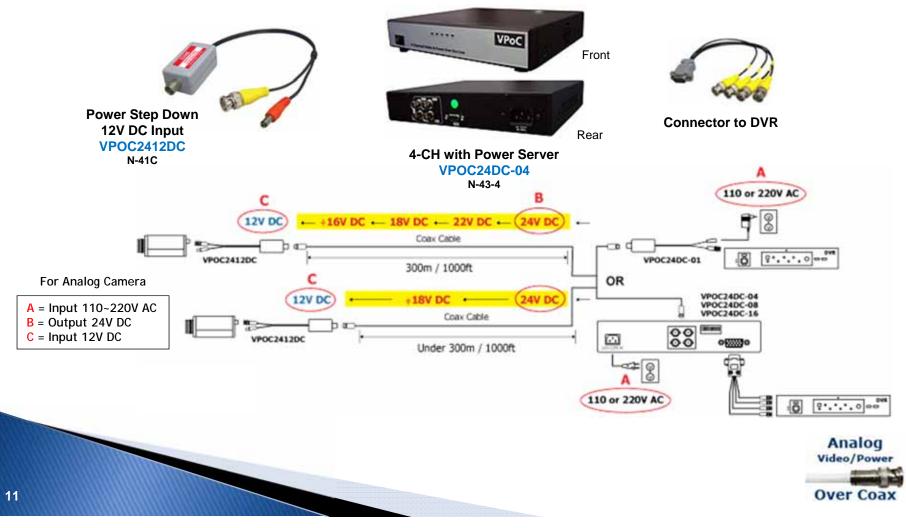

necting the devices. Wrongful connection will burn the device.







# SD/HD/3G-SDI to HDMI & CVBS Converter

### HD-SD-HDMI-PRO

#### **Features:**

- Signal Type: SMPTE 425M (A level and B level), 424M, 929M, 259M-C
- Max. cable length (Belden 1694A): SD-SDI 400m/1300ft, HD-SDI 200m/600ft, 3G-SDI 140m/450ft
- User selectable output format HDMI or CVBS
- 5V~24V DC



\* The distance depends on the quality of the SDI signal from the HD camera source and also the Coax Cable & Connector









# **Ethernet over Coax Extender**





EOC-100-HOST

EOC-100-D



- Can run Coax Cable up to 600m / 2000ft without power drop.
- Easy to upgrade to PTZ camera with existing 18/2 power wire to become data RS485

No need to worry about power drop for long cable run!

1-CH, 8-CH, 16-CH also available









# Video, Audio, Power, and Data Transceiver Device + Hub

- 4 / 8 / 16 channel transceiver hubs allow transmission of CCTV video, audio, data, and 24V AC/12V DC power with one UTP cable
- Transceiver Device (camera side) receives up to 100m / 328ft (24V AC output); up to 300m / 1000ft (12V DC output)







• LCDA-1 т-83

### **Features:**

- All-in-one touch screen
- 3rd Party IPCAM support (ONVIF, AXIS, Vivotek, ACTi, Sony, Panasonic, Arecont Vision, .... and more)
- Embedded GPS for accurate location

- PoE measurement : current, voltage
- High power PoE support (25.5W)
- CGI command configuration
- Bandwidth calculation







# 3.5" CCTV Service Viewer - Analog Only

• LCD35SV т-82

The only service monitor that provides 12V DC power to the camera which makes troubleshooting e