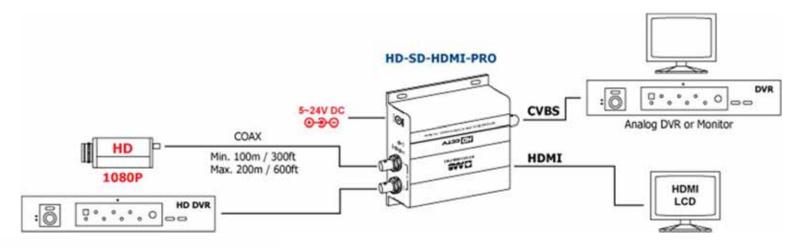

# SD/HD/3G-SDI to HDMI & CVBS Converter

### HD-SD-HDMI-PRO

#### **Features:**

- Signal Type: SMPTE 425M (A level and B level), 424M, 929M, 259M-C
- Max. cable length (Belden 1694A): SD-SDI 400m/1300ft, HD-SDI 200m/600ft, 3G-SDI 140m/450ft
- User selectable output format HDMI or CVBS
- 5V~24V DC

\* The distance depends on the quality of the SDI signal from the HD camera source and also the Coax Cable & Connector