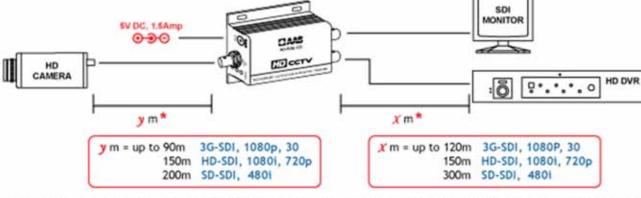

# SD/HD/3G-SDI 1x2 Distribution

Amplifier & Extender for Becty Solution

- HD-SDE-122
- SD-1 Non Re-clocking function
- HD-SDE-122R SD-2 Re-clocking function max. 7 repeater connection

#### **Features:**

- Max. data rate up to 1485 Mbps
- Signal Type: SMPTE 292M, SMPTE 259M
- Cable equalization (Beldon 1694A) and signal retiming
- 5V DC (HD-SDE-122)
- 5V~24V DC (HD-SDE-122R)

\* The distance depends on the quality of the SDI signal from the HD camera source and also the Coax Cable & Connector