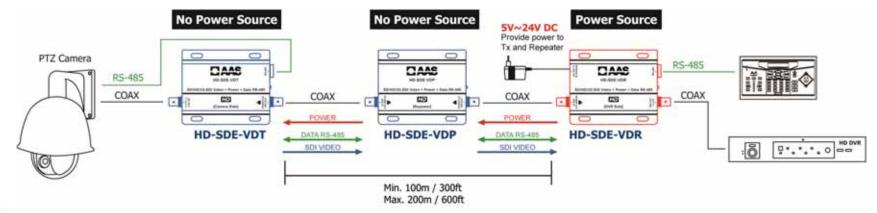

# SD/HD/3G-SDI Video + Power + Data RS-485 Transmission

HD-SDE-VDK

**SD-6** Kit with Tx and Rx

**Features:** 

- Data and power can be transmitted from the recorder side to the camera over the coax cable.
- Max. cable length (Belden 1694A): SD-SDI 400m/1300ft, HD-SDI 200m/600ft, 3G-SDI 140m/450ft
- 5V~24V DC

HD-SDE-VDT Transmitter SD-6b

HD-SDE-VDR Receiver SD-6a

\* The distance depends on the quality of the SDI signal from the HD camera source and also the Coax Cable & Connector

Pay careful attention to POWER IN/SDI OUT and POWER OUT/SDI IN when connecting the devices. Wrongful connection will burn the device.