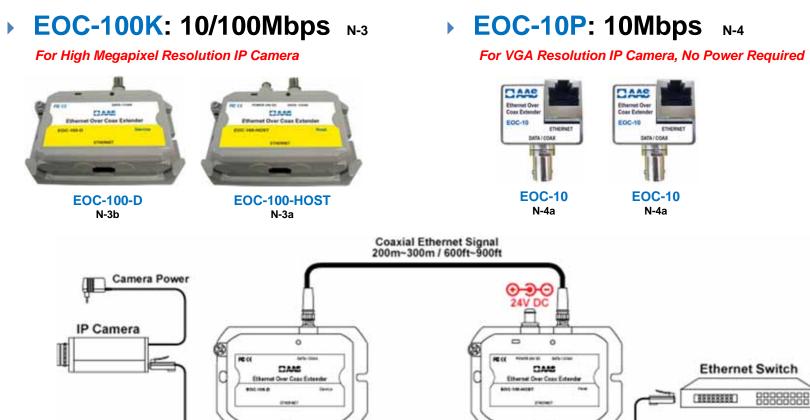

# **Ethernet over Coax Extender**

EOC-100-HOST

EOC-100-D

- Can run Coax Cable up to 600m / 2000ft without power drop.
- Easy to upgrade to PTZ camera with existing 18/2 power wire to become data RS485

No need to worry about power drop for long cable run!

1-CH, 8-CH, 16-CH also available