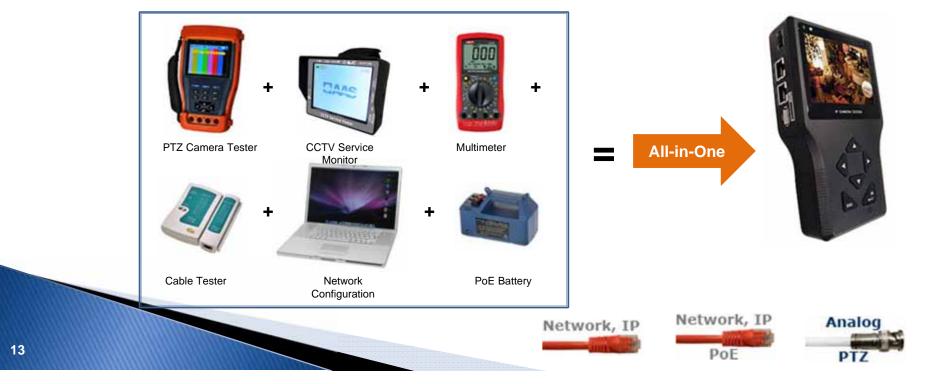

ade to PTZ camera with existing 18/2 power wire to become data RS485

No need to worry about power drop for long cable run!

1-CH, 8-CH, 16-CH also available









# Video, Audio, Power, and Data Transceiver Device + Hub

- 4 / 8 / 16 channel transceiver hubs allow transmission of CCTV video, audio, data, and 24V AC/12V DC power with one UTP cable
- Transceiver Device (camera side) receives up to 100m / 328ft (24V AC output); up to 300m / 1000ft (12V DC output)







• LCDA-1 т-83

### **Features:**

- All-in-one touch screen
- 3rd Party IPCAM support (ONVIF, AXIS, Vivotek, ACTi, Sony, Panasonic, Arecont Vision, .... and more)
- Embedded GPS for accurate location

- PoE measurement : current, voltage
- High power PoE support (25.5W)
- CGI command configuration
- Bandwidth calculation







# 3.5" CCTV Service Viewer - Analog Only

• LCD35SV т-82

The only service monitor that provides 12V DC power to the camera which makes troubleshooting easier!

### **Features:**

- PAL / NTSC standard auto detection
- Display format 320 RGB x 240
- Provide power to 12V DC camera
- 6 hrs long operation time
- Audio & Video input
- Lithium Battery: 3.7V DC, 2200mA

Your Logo on Boot

### Screen

- 4 seconds

- MOQ 50



The Best Quality of Major Components extends the life span of this product. TFT LCD Module Made in Taiwan by ChiMei Rechargeable Lithium Battery Made in Japan by Sanyo Assembled & Made in China







# **OEM & Marketing**

### **Branded Products**



### Manual, Sticker & Diagram Designs



Note: We will need your help to translate the English manual to your language.