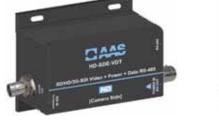

# SD/HD/3G-SDI Video + Power + Data RS-485 Transmission

HD-SDE-VDK

**SD-6** Kit with Tx and Rx

**Features:** 

- Data and power can be transmitted from the recorder side to the camera over the coax cable.
- Max. cable length (Belden 1694A): SD-SDI 400m/1300ft, HD-SDI 200m/600ft, 3G-SDI 140m/450ft
- 5V~24V DC

HD-SDE-VDT Transmitter SD-6b

HD-SDE-VDR Receiver SD-6a

\* The distance depends on the quality of the SDI signal from the HD camera source and also the Coax Cable & Connector

Pay careful attention to POWER IN/SDI OUT and POWER OUT/SDI IN when connecting the devices. Wrongful connection will burn the device.