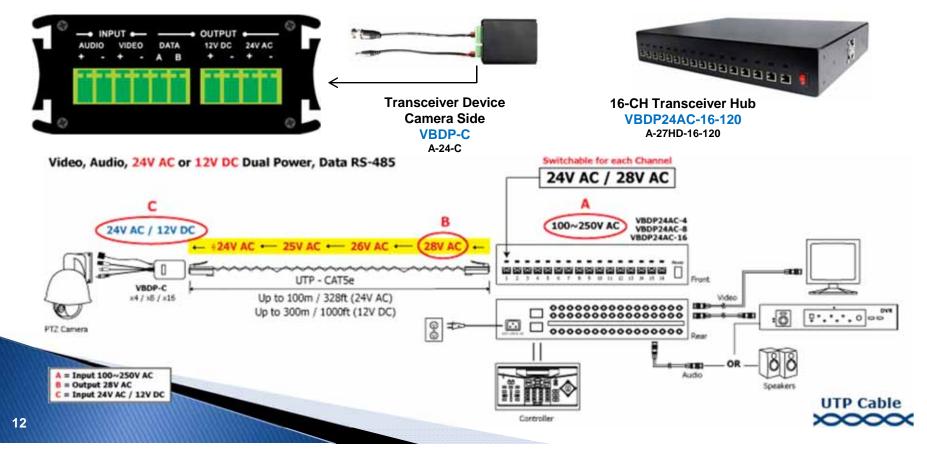

# Video, Audio, Power, and Data Transceiver Device + Hub

- 4 / 8 / 16 channel transceiver hubs allow transmission of CCTV video, audio, data, and 24V AC/12V DC power with one UTP cable
- Transceiver Device (camera side) receives up to 100m / 328ft (24V AC output); up to 300m / 1000ft (12V DC output)