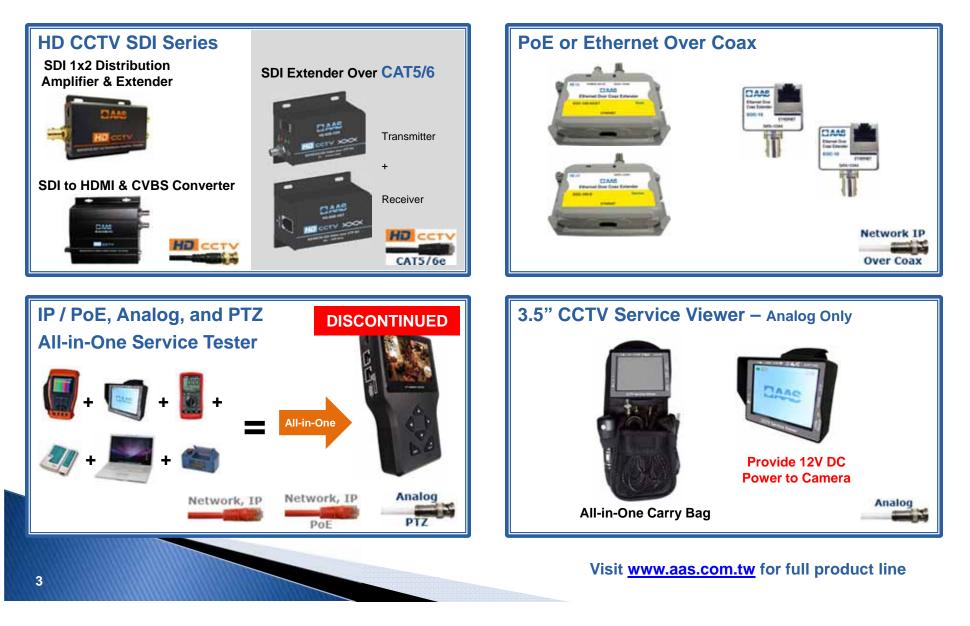

# SD/HD/3G-SDI 1x2 Distribution

Amplifier & Extender for Becty Solution

- HD-SDE-122
- SD-1 Non Re-clocking function
- HD-SDE-122R SD-2 Re-clocking function max. 7 repeater connection

# SD/HD/3G-SDI Video Extender over CAT5/6 Kit

HD-SDE-UTPK SD-12

**Features:** 

• Max. 60m / 200ft transmission distance

• 5V~24V DC

HD-SDE-UTPT Transmitter SD-12a

HD-SDE-UTPR Receiver SD-12b

\* The distance depends on the quality of the SDI signal from the HD camera source and also the CAT5/6e Cable & RJ45 Jack

# **Ethernet over Coax Extender**

EOC-100-HOST

EOC-100-D

- Can run Coax Cable up to 600m / 2000ft without power drop.
- Easy to upgrade to PTZ camera with existing 18/2 power wire to become data RS485

No need to worry about power drop for long cable run!

### **Features:**

- All-in-one touch screen
- 3rd Party IPCAM support (ONVIF, AXIS, Vivotek, ACTi, Sony, Panasonic, Arecont Vision, .... and more)
- Embedded GPS for accurate location

- PoE measurement : current, voltage
- High power PoE support (25.5W)
- CGI command configuration
- Bandwidth calculation

# 3.5" CCTV Service Viewer - Analog Only

• LCD35SV т-82

The only service monitor that provides 12V DC power to the camera which makes troubleshooting easier!

### **Features:**

- PAL / NTSC standard auto detection
- Display format 320 RGB x 240
- Provide power to 12V DC camera
- 6 hrs long operation time
- Audio & Video input
- Lithium Battery: 3.7V DC, 2200mA