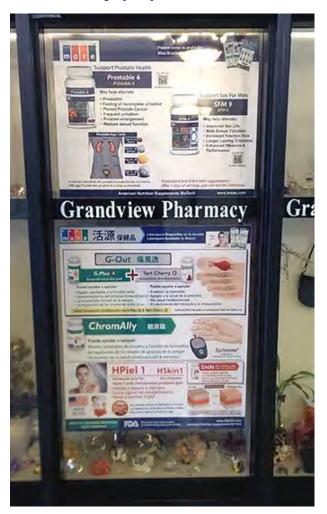

# Where to Buy? Store Display

Over 100 stores in California, Pharmacies, Chinese herbal stores...

http://www.ansss.com/where\_to\_buy.php