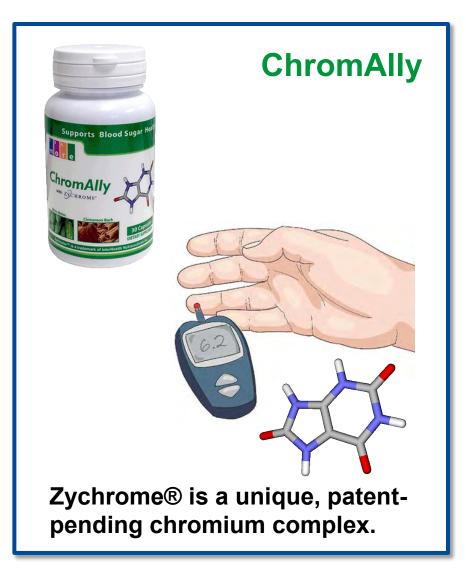

## ChromAlly

糖尿鉻

- Healthy insulin levels and insulin function
- Regulate blood glucose levels
- Promote cardiovascular and nerve health

★ Take 3-5 days for improvements