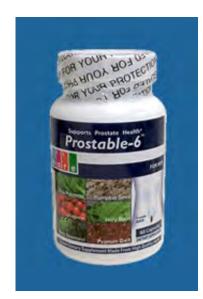

## Prostable-6 前列-6

- Producing fluid that enriches sperm
- Controlling the flow of urine
- Filtering and removing toxins to protect sperm

★ Take 3-5 days for improvements