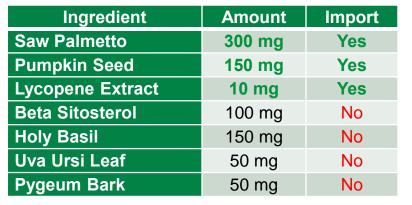

## Comparison: Prostate Supplement

#### Nature's **Bounty**

ycopene

2 single ingredients in 2 bottles

#### **USA MORE**

7 ingredients

Saw Palmetto

Beta Sitosterol 90%

Source:

Lycopene Extract

China Gate Consulting Co.

| 4 19        |
|-------------|
| Pygeum Bark |

Uva Ursi Leaf

aw Palmetto Pygeum